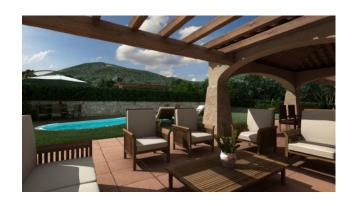

## 2.568 sq.m

LOIRI - in loc. Azzanì, we offer for sale a plot of land ideal for your villa in the countryside, in a lovely and immediately constructable corner of paradise.

The plot of land has a volume equal to 310 cubic meters, but thanks to its extension you can build a beautiful house with a priceless garden.