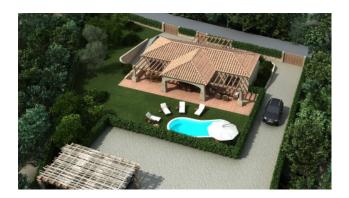

## 2.568 sq.m

LOIRI - in loc. Azzanì, we offer for sale a plot of land ideal for your villa in the countryside, in a lovely and immediately constructable corner of paradise.

The plot of land has a volume equal to 310 cubic meters, but thanks to its extension you can build a beautiful house with a priceless garden.

The land is equipped with all the services at the lot's edge, it is completely urbanized thanks to the presence of electricity, municipal water network and sewage system.

Call us right away to formulate your offer for this plot of land, the price is not to be missed!