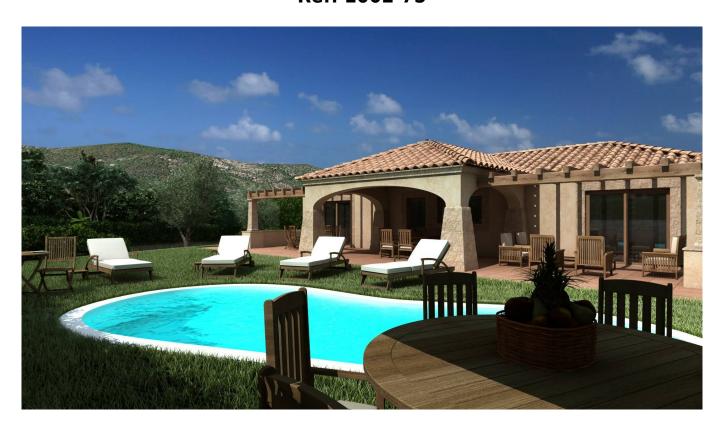

## Land a Loiri Porto San Paolo € 82.000 Ref. 1002-75

## 2.568 sq.m

LOIRI - in loc. Azzanì, we offer for sale a plot of land ideal for your villa in the countryside, in a lovely and immediately constructable corner of paradise.

The plot of land has a volume equal to 310 cubic meters, but thanks to its extension you can build a beautiful house with a priceless garden.

The land is equipped with all the services at the lot's edge, it is completely urbanized thanks to the presence of electricity, municipal water network and sewage system.

Call us right away to formulate your offer for this plot of land, the price is not to be missed!