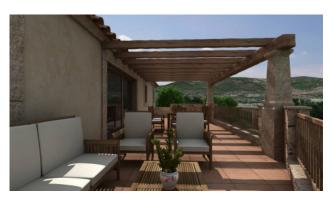

## 2.568 sq.m

LOIRI - in loc. Azzanì, we offer for sale a plot of land ideal for your villa in the countryside, in a lovely and immediately constructable corner of paradise.

The plot of land has a volume equal to 310 cubic meters, but thanks to its extension you can build a beautiful house with a priceless garden.