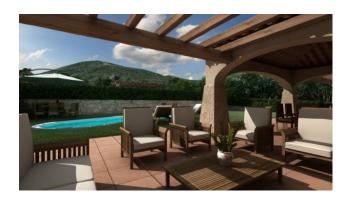

## 2.568 sq.m

LOIRI - in loc. Azzanì, we offer for sale a plot of land ideal for your villa in the countryside, in a lovely and immediately constructable corner of paradise.

The plot of land has a volume equal to 310 cubic meters, but thanks to its extension you can build a beautiful house with a priceless garden.

The land is equipped with all the services at the lot's edge, it is completely urbanized thanks to the presence of electricity, municipal water network and sewage system.

Call us right away to formulate your offer for this plot of land, the price is not to be missed!