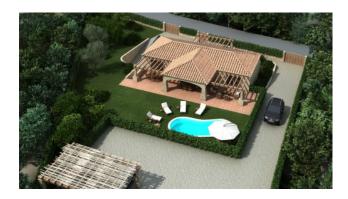

## 2.568 sq.m

LOIRI - in loc. Azzanì, we offer for sale a plot of land ideal for your villa in the countryside, in a lovely and immediately constructable corner of paradise.

The plot of land has a volume equal to 310 cubic meters, but thanks to its extension you can build a beautiful house with a priceless garden.