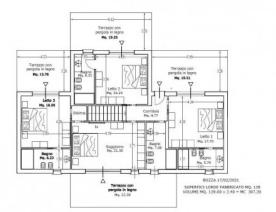

## **Property Informations**

Address: azzanì Zip Code: 7026

**Buildable sq.m.**: 1.008 sq.m Farming sq.m.: 1.560 sq.m