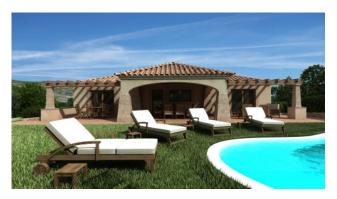

## 2.568 sq.m

LOIRI - in loc. Azzanì, we offer for sale a plot of land ideal for your villa in the countryside, in a lovely and immediately constructable corner of paradise.

The plot of land has a volume equal to 310 cubic meters, but thanks to its extension you can build a beautiful house with a priceless garden.