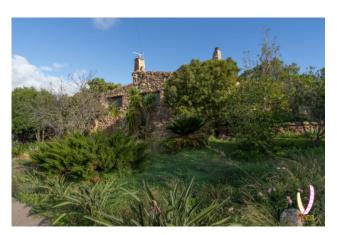

### 1.700 sq.m | Bathrooms: 15 | Bedrooms: 15 | Rooms: 22

The property is immersed in a centuries-old forest of about 100,000 square meters, embellished with waterfalls and a natural pond, a few minutes from the city of Olbia. There are several buildings in excellent condition, which allow both use as a private residence and as a receptive structure. In the main building we find a large covered patio from which you access a large kitchen fully equipped and embellished with a large fireplace. There are also several relaxation areas reserved for conversation, a billiard room, a bar room and a music room where a beautiful grand piano stands out. Four bedrooms and four bathrooms complete the construction. The materials used are of absolute value: granite, juniper, wrought iron, Spanish terracotta and handcrafted ceramics.