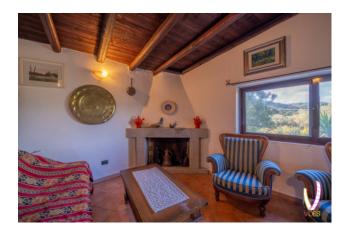

### 1.700 sq.m | Bathrooms: 15 | Bedrooms: 15 | Rooms: 22

The property is immersed in a centuries-old forest of about 100,000 square meters, embellished with waterfalls and a natural pond, a few minutes from the city of Olbia. There are several buildings in excellent condition, which allow both use as a private residence and as a receptive structure. In the main building we find a large covered patio from which you access a large kitchen fully equipped and embellished with a large fireplace. There are also several relaxation areas reserved for conversation, a billiard room, a bar room and a music room where a beautiful grand piano stands out. Four bedrooms and four bathrooms complete the construction. The materials used are of absolute value: granite, juniper, wrought iron, Spanish terracotta and handcrafted ceramics.