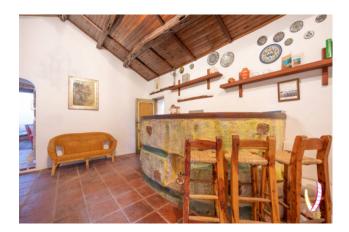

### 1.700 sq.m | Bathrooms: 15 | Bedrooms: 15 | Rooms: 22

The property is immersed in a centuries-old forest of about 100,000 square meters, embellished with waterfalls and a natural pond, a few minutes from the city of Olbia. There are several buildings in excellent condition, which allow both use as a private residence and as a receptive structure. In the main building we find a large covered patio from which you access a large kitchen fully equipped and embellished with a large fireplace. There are also several relaxation areas reserved for conversation, a billiard room, a bar room and a music room where a beautiful grand piano stands out. Four bedrooms and four bathrooms complete the construction. The materials used are of absolute value: granite, juniper, wrought iron, Spanish terracotta and handcrafted ceramics.