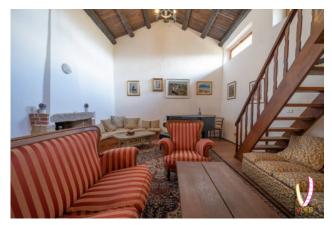

### 1.700 sq.m | Bathrooms: 15 | Bedrooms: 15 | Rooms: 22

The property is immersed in a centuries-old forest of about 100,000 square meters, embellished with waterfalls and a natural pond, a few minutes from the city of Olbia. There are several buildings in excellent condition, which allow both use as a private residence and as a receptive structure. In the main building we find a large covered patio from which you access a large kitchen fully equipped and embellished with a large fireplace. There are also several relaxation areas reserved for conversation, a billiard room, a bar room and a music room where a beautiful grand piano stands out. Four bedrooms and four bathrooms complete the construction. The materials used are of absolute value: granite, juniper, wrought iron, Spanish terracotta and handcrafted ceramics.

#### Features

| Tv Antenna: independent | Tv SAT: independent    | Fireplace                            |
|-------------------------|------------------------|--------------------------------------|
| Air-Conditioned         | Parquet                | electric installation: in compliance |
| Shower                  | Wooden Window Frames   | Aluminum Frames                      |
| Shutters                | water reserve: private |                                      |