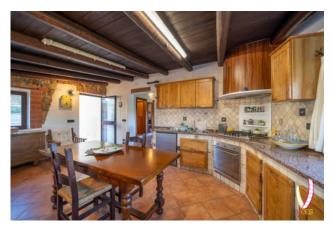

### 1.700 sq.m | Bathrooms: 15 | Bedrooms: 15 | Rooms: 22

The property is immersed in a centuries-old forest of about 100,000 square meters, embellished with waterfalls and a natural pond, a few minutes from the city of Olbia. There are several buildings in excellent condition, which allow both use as a private residence and as a receptive structure. In the main building we find a large covered patio from which you access a large kitchen fully equipped and embellished with a large fireplace. There are also several relaxation areas reserved for conversation, a billiard room, a bar room and a music room where a beautiful grand piano stands out. Four bedrooms and four bathrooms complete the construction. The materials used are of absolute value: granite, juniper, wrought iron, Spanish terracotta and handcrafted ceramics.