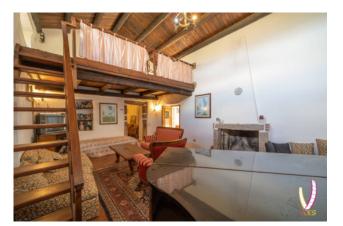

### 1.700 sq.m | Bathrooms: 15 | Bedrooms: 15 | Rooms: 22

The property is immersed in a centuries-old forest of about 100,000 square meters, embellished with waterfalls and a natural pond, a few minutes from the city of Olbia. There are several buildings in excellent condition, which allow both use as a private residence and as a receptive structure. In the main building we find a large covered patio from which you access a large kitchen fully equipped and embellished with a large fireplace. There are also several relaxation areas reserved for conversation, a billiard room, a bar room and a music room where a beautiful grand piano stands out. Four bedrooms and four bathrooms complete the construction. The materials used are of absolute value: granite, juniper, wrought iron, Spanish terracotta and handcrafted ceramics.