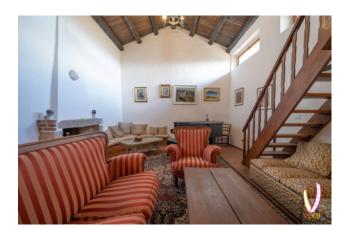

### 1.700 sq.m | Bathrooms: 15 | Bedrooms: 15 | Rooms: 22

The property is immersed in a centuries-old forest of about 100,000 square meters, embellished with waterfalls and a natural pond, a few minutes from the city of Olbia. There are several buildings in excellent condition, which allow both use as a private residence and as a receptive structure. In the main building we find a large covered patio from which you access a large kitchen fully equipped and embellished with a large fireplace. There are also several relaxation areas reserved for conversation, a billiard room, a bar room and a music room where a beautiful grand piano stands out. Four bedrooms and four bathrooms complete the construction. The materials used are of absolute value: granite, juniper, wrought iron, Spanish terracotta and handcrafted ceramics.