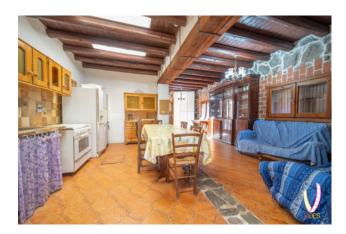

### 1.700 sq.m | Bathrooms: 15 | Bedrooms: 15 | Rooms: 22

The property is immersed in a centuries-old forest of about 100,000 square meters, embellished with waterfalls and a natural pond, a few minutes from the city of Olbia. There are several buildings in excellent condition, which allow both use as a private residence and as a receptive structure. In the main building we find a large covered patio from which you access a large kitchen fully equipped and embellished with a large fireplace. There are also several relaxation areas reserved for conversation, a billiard room, a bar room and a music room where a beautiful grand piano stands out. Four bedrooms and four bathrooms complete the construction. The materials used are of absolute value: granite, juniper, wrought iron, Spanish terracotta and handcrafted ceramics.