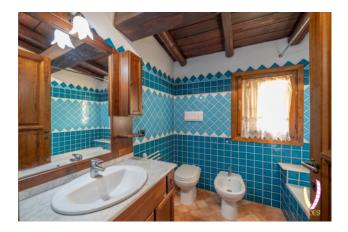

### 1.700 sq.m | Bathrooms: 15 | Bedrooms: 15 | Rooms: 22

The property is immersed in a centuries-old forest of about 100,000 square meters, embellished with waterfalls and a natural pond, a few minutes from the city of Olbia. There are several buildings in excellent condition, which allow both use as a private residence and as a receptive structure. In the main building we find a large covered patio from which you access a large kitchen fully equipped and embellished with a large fireplace. There are also several relaxation areas reserved for conversation, a billiard room, a bar room and a music room where a beautiful grand piano stands out. Four bedrooms and four bathrooms complete the construction. The materials used are of absolute value: granite, juniper, wrought iron, Spanish terracotta and handcrafted ceramics.

#### Features

| Tv Antenna: independent | Tv SAT: independent    | Fireplace                            |
|-------------------------|------------------------|--------------------------------------|
| Air-Conditioned         | Parquet                | electric installation: in compliance |
| Shower                  | Wooden Window Frames   | Aluminum Frames                      |
| Shutters                | water reserve: private |                                      |