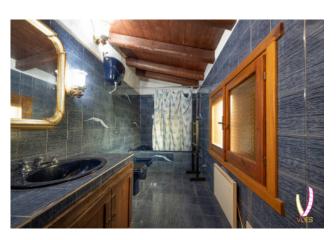

### 1.700 sq.m | Bathrooms: 15 | Bedrooms: 15 | Rooms: 22

The property is immersed in a centuries-old forest of about 100,000 square meters, embellished with waterfalls and a natural pond, a few minutes from the city of Olbia. There are several buildings in excellent condition, which allow both use as a private residence and as a receptive structure. In the main building we find a large covered patio from which you access a large kitchen fully equipped and embellished with a large fireplace. There are also several relaxation areas reserved for conversation, a billiard room, a bar room and a music room where a beautiful grand piano stands out. Four bedrooms and four bathrooms complete the construction. The materials used are of absolute value: granite, juniper, wrought iron, Spanish terracotta and handcrafted ceramics.

In the manor house we find a large kitchen with fireplace, a living area and three double bedrooms with as many bathrooms. The materials used are the same as in the main construction. The property is completed by six small outbuildings (four two-room apartments and two studios) fully equipped and air-conditioned. Finally, a small jewel represented by a corner of worship where you can gather in prayer, consisting of a small consecrated chapel, dedicated to Saint