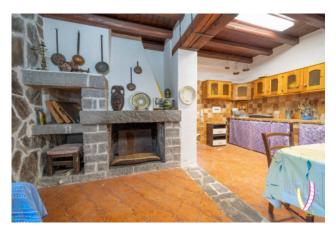

### 1.700 sq.m | Bathrooms: 15 | Bedrooms: 15 | Rooms: 22

The property is immersed in a centuries-old forest of about 100,000 square meters, embellished with waterfalls and a natural pond, a few minutes from the city of Olbia. There are several buildings in excellent condition, which allow both use as a private residence and as a receptive structure. In the main building we find a large covered patio from which you access a large kitchen fully equipped and embellished with a large fireplace. There are also several relaxation areas reserved for conversation, a billiard room, a bar room and a music room where a beautiful grand piano stands out. Four bedrooms and four bathrooms complete the construction. The materials used are of absolute value: granite, juniper, wrought iron, Spanish terracotta and handcrafted ceramics.

In the manor house we find a large kitchen with fireplace, a living area and three double bedrooms with as many bathrooms. The materials used are the same as in the main construction. The property is completed by six small outbuildings (four two-room apartments and two studios) fully equipped and air-conditioned. Finally, a small jewel represented by a corner of worship where you can gather in prayer, consisting of a small consecrated chapel, dedicated to Saint