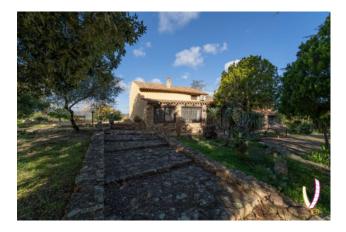

### 1.700 sq.m | Bathrooms: 15 | Bedrooms: 15 | Rooms: 22

The property is immersed in a centuries-old forest of about 100,000 square meters, embellished with waterfalls and a natural pond, a few minutes from the city of Olbia. There are several buildings in excellent condition, which allow both use as a private residence and as a receptive structure. In the main building we find a large covered patio from which you access a large kitchen fully equipped and embellished with a large fireplace. There are also several relaxation areas reserved for conversation, a billiard room, a bar room and a music room where a beautiful grand piano stands out. Four bedrooms and four bathrooms complete the construction. The materials used are of absolute value: granite, juniper, wrought iron, Spanish terracotta and handcrafted ceramics.