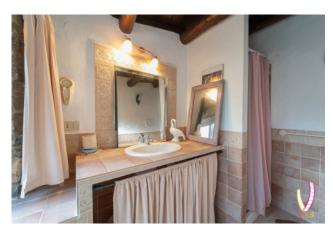

### 1.700 sq.m | Bathrooms: 15 | Bedrooms: 15 | Rooms: 22

The property is immersed in a centuries-old forest of about 100,000 square meters, embellished with waterfalls and a natural pond, a few minutes from the city of Olbia. There are several buildings in excellent condition, which allow both use as a private residence and as a receptive structure. In the main building we find a large covered patio from which you access a large kitchen fully equipped and embellished with a large fireplace. There are also several relaxation areas reserved for conversation, a billiard room, a bar room and a music room where a beautiful grand piano stands out. Four bedrooms and four bathrooms complete the construction. The materials used are of absolute value: granite, juniper, wrought iron, Spanish terracotta and handcrafted ceramics.

In the manor house we find a large kitchen with fireplace, a living area and three double bedrooms with as many bathrooms. The materials used are the same as in the main construction. The property is completed by six small outbuildings (four two-room apartments and two studios) fully equipped and air-conditioned. Finally, a small jewel represented by a corner of worship where you can gather in prayer, consisting of a small consecrated chapel, dedicated to Saint