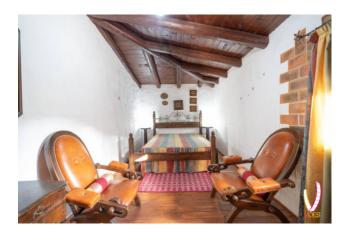

### 1.700 sq.m | Bathrooms: 15 | Bedrooms: 15 | Rooms: 22

The property is immersed in a centuries-old forest of about 100,000 square meters, embellished with waterfalls and a natural pond, a few minutes from the city of Olbia. There are several buildings in excellent condition, which allow both use as a private residence and as a receptive structure. In the main building we find a large covered patio from which you access a large kitchen fully equipped and embellished with a large fireplace. There are also several relaxation areas reserved for conversation, a billiard room, a bar room and a music room where a beautiful grand piano stands out. Four bedrooms and four bathrooms complete the construction. The materials used are of absolute value: granite, juniper, wrought iron, Spanish terracotta and handcrafted ceramics.

In the manor house we find a large kitchen with fireplace, a living area and three double bedrooms with as many bathrooms. The materials used are the same as in the main construction. The property is completed by six small outbuildings (four two-room apartments and two studios) fully equipped and air-conditioned. Finally, a small jewel represented by a corner of worship where you can gather in prayer, consisting of a small consecrated chapel, dedicated to Saint