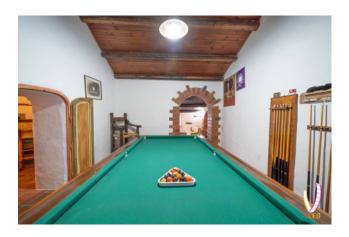

### 1.700 sq.m | Bathrooms: 15 | Bedrooms: 15 | Rooms: 22

The property is immersed in a centuries-old forest of about 100,000 square meters, embellished with waterfalls and a natural pond, a few minutes from the city of Olbia. There are several buildings in excellent condition, which allow both use as a private residence and as a receptive structure. In the main building we find a large covered patio from which you access a large kitchen fully equipped and embellished with a large fireplace. There are also several relaxation areas reserved for conversation, a billiard room, a bar room and a music room where a beautiful grand piano stands out. Four bedrooms and four bathrooms complete the construction. The materials used are of absolute value: granite, juniper, wrought iron, Spanish terracotta and handcrafted ceramics.