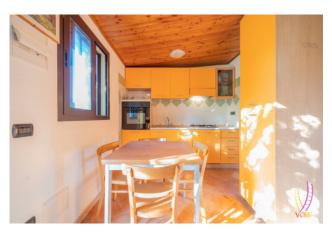

In the manor house we find a large kitchen with fireplace, a living area and three double bedrooms with as many bathrooms. The materials used are the same as in the main construction. The property is completed by six small outbuildings (four two-room apartments and two studios) fully equipped and air-conditioned. Finally, a small jewel represented by a corner of worship where you can gather in prayer, consisting of a small consecrated chapel, dedicated to Saint