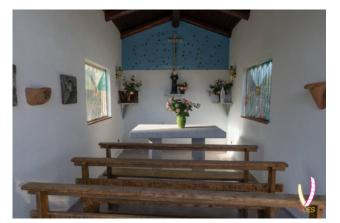

In the manor house we find a large kitchen with fireplace, a living area and three double bedrooms with as many bathrooms. The materials used are the same as in the main construction. The property is completed by six small outbuildings (four two-room apartments and two studios) fully equipped and air-conditioned. Finally, a small jewel represented by a corner of worship where you can gather in prayer, consisting of a small consecrated chapel, dedicated to Saint