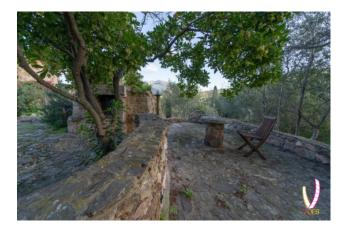

### 1.700 sq.m | Bathrooms: 15 | Bedrooms: 15 | Rooms: 22

The property is immersed in a centuries-old forest of about 100,000 square meters, embellished with waterfalls and a natural pond, a few minutes from the city of Olbia. There are several buildings in excellent condition, which allow both use as a private residence and as a receptive structure. In the main building we find a large covered patio from which you access a large kitchen fully equipped and embellished with a large fireplace. There are also several relaxation areas reserved for conversation, a billiard room, a bar room and a music room where a beautiful grand piano stands out. Four bedrooms and four bathrooms complete the construction. The materials used are of absolute value: granite, juniper, wrought iron, Spanish terracotta and handcrafted ceramics.