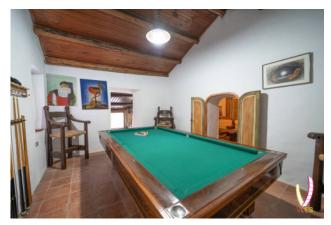

### 1.700 sq.m | Bathrooms: 15 | Bedrooms: 15 | Rooms: 22

The property is immersed in a centuries-old forest of about 100,000 square meters, embellished with waterfalls and a natural pond, a few minutes from the city of Olbia. There are several buildings in excellent condition, which allow both use as a private residence and as a receptive structure. In the main building we find a large covered patio from which you access a large kitchen fully equipped and embellished with a large fireplace. There are also several relaxation areas reserved for conversation, a billiard room, a bar room and a music room where a beautiful grand piano stands out. Four bedrooms and four bathrooms complete the construction. The materials used are of absolute value: granite, juniper, wrought iron, Spanish terracotta and handcrafted ceramics.