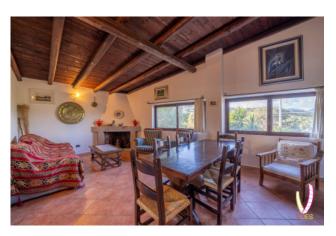

### 1.700 sq.m | Bathrooms: 15 | Bedrooms: 15 | Rooms: 22

The property is immersed in a centuries-old forest of about 100,000 square meters, embellished with waterfalls and a natural pond, a few minutes from the city of Olbia. There are several buildings in excellent condition, which allow both use as a private residence and as a receptive structure. In the main building we find a large covered patio from which you access a large kitchen fully equipped and embellished with a large fireplace. There are also several relaxation areas reserved for conversation, a billiard room, a bar room and a music room where a beautiful grand piano stands out. Four bedrooms and four bathrooms complete the construction. The materials used are of absolute value: granite, juniper, wrought iron, Spanish terracotta and handcrafted ceramics.