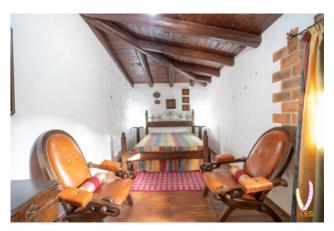

### 1.700 sq.m | Bathrooms: 15 | Bedrooms: 15 | Rooms: 22

The property is immersed in a centuries-old forest of about 100,000 square meters, embellished with waterfalls and a natural pond, a few minutes from the city of Olbia. There are several buildings in excellent condition, which allow both use as a private residence and as a receptive structure. In the main building we find a large covered patio from which you access a large kitchen fully equipped and embellished with a large fireplace. There are also several relaxation areas reserved for conversation, a billiard room, a bar room and a music room where a beautiful grand piano stands out. Four bedrooms and four bathrooms complete the construction. The materials used are of absolute value: granite, juniper, wrought iron, Spanish terracotta and handcrafted ceramics.

In the manor house we find a large kitchen with fireplace, a living area and three double bedrooms with as many bathrooms. The materials used are the same as in the main construction. The property is completed by six small outbuildings (four two-room apartments and two studios) fully equipped and air-conditioned. Finally, a small jewel represented by a corner of worship where you can gather in prayer, consisting of a small consecrated chapel, dedicated to Saint