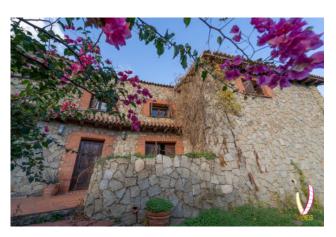

### 1.700 sq.m | Bathrooms: 15 | Bedrooms: 15 | Rooms: 22

The property is immersed in a centuries-old forest of about 100,000 square meters, embellished with waterfalls and a natural pond, a few minutes from the city of Olbia. There are several buildings in excellent condition, which allow both use as a private residence and as a receptive structure. In the main building we find a large covered patio from which you access a large kitchen fully equipped and embellished with a large fireplace. There are also several relaxation areas reserved for conversation, a billiard room, a bar room and a music room where a beautiful grand piano stands out. Four bedrooms and four bathrooms complete the construction. The materials used are of absolute value: granite, juniper, wrought iron, Spanish terracotta and handcrafted ceramics.