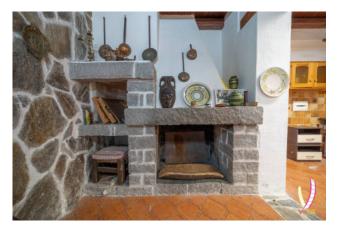

### 1.700 sq.m | Bathrooms: 15 | Bedrooms: 15 | Rooms: 22

The property is immersed in a centuries-old forest of about 100,000 square meters, embellished with waterfalls and a natural pond, a few minutes from the city of Olbia. There are several buildings in excellent condition, which allow both use as a private residence and as a receptive structure. In the main building we find a large covered patio from which you access a large kitchen fully equipped and embellished with a large fireplace. There are also several relaxation areas reserved for conversation, a billiard room, a bar room and a music room where a beautiful grand piano stands out. Four bedrooms and four bathrooms complete the construction. The materials used are of absolute value: granite, juniper, wrought iron, Spanish terracotta and handcrafted ceramics.

#### Features

| Tv Antenna: independent | Tv SAT: independent    | Fireplace                            |
|-------------------------|------------------------|--------------------------------------|
| Air-Conditioned         | Parquet                | electric installation: in compliance |
| Shower                  | Wooden Window Frames   | Aluminum Frames                      |
| Shutters                | water reserve: private |                                      |