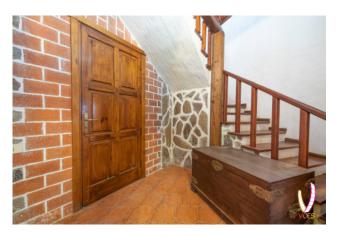

### 1.700 sq.m | Bathrooms: 15 | Bedrooms: 15 | Rooms: 22

The property is immersed in a centuries-old forest of about 100,000 square meters, embellished with waterfalls and a natural pond, a few minutes from the city of Olbia. There are several buildings in excellent condition, which allow both use as a private residence and as a receptive structure. In the main building we find a large covered patio from which you access a large kitchen fully equipped and embellished with a large fireplace. There are also several relaxation areas reserved for conversation, a billiard room, a bar room and a music room where a beautiful grand piano stands out. Four bedrooms and four bathrooms complete the construction. The materials used are of absolute value: granite, juniper, wrought iron, Spanish terracotta and handcrafted ceramics.