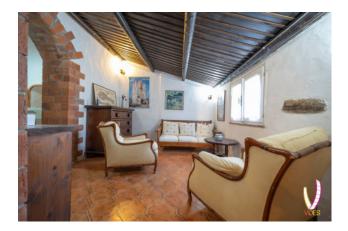

### 1.700 sq.m | Bathrooms: 15 | Bedrooms: 15 | Rooms: 22

The property is immersed in a centuries-old forest of about 100,000 square meters, embellished with waterfalls and a natural pond, a few minutes from the city of Olbia. There are several buildings in excellent condition, which allow both use as a private residence and as a receptive structure. In the main building we find a large covered patio from which you access a large kitchen fully equipped and embellished with a large fireplace. There are also several relaxation areas reserved for conversation, a billiard room, a bar room and a music room where a beautiful grand piano stands out. Four bedrooms and four bathrooms complete the construction. The materials used are of absolute value: granite, juniper, wrought iron, Spanish terracotta and handcrafted ceramics.