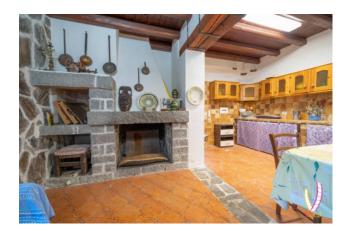

### 1.700 sq.m | Bathrooms: 15 | Bedrooms: 15 | Rooms: 22

The property is immersed in a centuries-old forest of about 100,000 square meters, embellished with waterfalls and a natural pond, a few minutes from the city of Olbia. There are several buildings in excellent condition, which allow both use as a private residence and as a receptive structure. In the main building we find a large covered patio from which you access a large kitchen fully equipped and embellished with a large fireplace. There are also several relaxation areas reserved for conversation, a billiard room, a bar room and a music room where a beautiful grand piano stands out. Four bedrooms and four bathrooms complete the construction. The materials used are of absolute value: granite, juniper, wrought iron, Spanish terracotta and handcrafted ceramics.