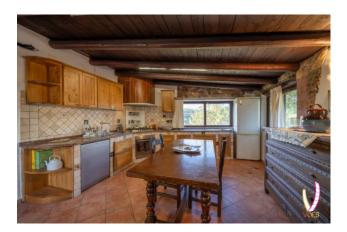

### 1.700 sq.m | Bathrooms: 15 | Bedrooms: 15 | Rooms: 22

The property is immersed in a centuries-old forest of about 100,000 square meters, embellished with waterfalls and a natural pond, a few minutes from the city of Olbia. There are several buildings in excellent condition, which allow both use as a private residence and as a receptive structure. In the main building we find a large covered patio from which you access a large kitchen fully equipped and embellished with a large fireplace. There are also several relaxation areas reserved for conversation, a billiard room, a bar room and a music room where a beautiful grand piano stands out. Four bedrooms and four bathrooms complete the construction. The materials used are of absolute value: granite, juniper, wrought iron, Spanish terracotta and handcrafted ceramics.