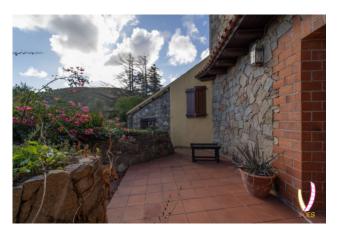

### 1.700 sq.m | Bathrooms: 15 | Bedrooms: 15 | Rooms: 22

The property is immersed in a centuries-old forest of about 100,000 square meters, embellished with waterfalls and a natural pond, a few minutes from the city of Olbia. There are several buildings in excellent condition, which allow both use as a private residence and as a receptive structure. In the main building we find a large covered patio from which you access a large kitchen fully equipped and embellished with a large fireplace. There are also several relaxation areas reserved for conversation, a billiard room, a bar room and a music room where a beautiful grand piano stands out. Four bedrooms and four bathrooms complete the construction. The materials used are of absolute value: granite, juniper, wrought iron, Spanish terracotta and handcrafted ceramics.