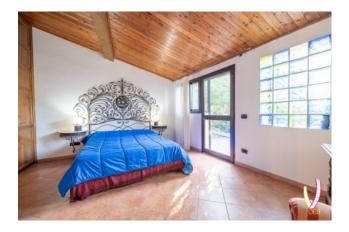

### 1.700 sq.m | Bathrooms: 15 | Bedrooms: 15 | Rooms: 22

The property is immersed in a centuries-old forest of about 100,000 square meters, embellished with waterfalls and a natural pond, a few minutes from the city of Olbia. There are several buildings in excellent condition, which allow both use as a private residence and as a receptive structure. In the main building we find a large covered patio from which you access a large kitchen fully equipped and embellished with a large fireplace. There are also several relaxation areas reserved for conversation, a billiard room, a bar room and a music room where a beautiful grand piano stands out. Four bedrooms and four bathrooms complete the construction. The materials used are of absolute value: granite, juniper, wrought iron, Spanish terracotta and handcrafted ceramics.