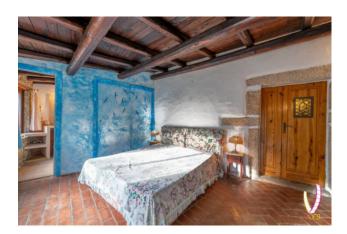

### 1.700 sq.m | Bathrooms: 15 | Bedrooms: 15 | Rooms: 22

The property is immersed in a centuries-old forest of about 100,000 square meters, embellished with waterfalls and a natural pond, a few minutes from the city of Olbia. There are several buildings in excellent condition, which allow both use as a private residence and as a receptive structure. In the main building we find a large covered patio from which you access a large kitchen fully equipped and embellished with a large fireplace. There are also several relaxation areas reserved for conversation, a billiard room, a bar room and a music room where a beautiful grand piano stands out. Four bedrooms and four bathrooms complete the construction. The materials used are of absolute value: granite, juniper, wrought iron, Spanish terracotta and handcrafted ceramics.

In the manor house we find a large kitchen with fireplace, a living area and three double bedrooms with as many bathrooms. The materials used are the same as in the main construction. The property is completed by six small outbuildings (four two-room apartments and two studios) fully equipped and air-conditioned. Finally, a small jewel represented by a corner of worship where you can gather in prayer, consisting of a small consecrated chapel, dedicated to Saint