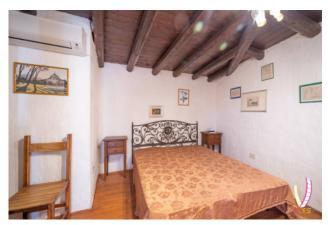

### 1.700 sq.m | Bathrooms: 15 | Bedrooms: 15 | Rooms: 22

The property is immersed in a centuries-old forest of about 100,000 square meters, embellished with waterfalls and a natural pond, a few minutes from the city of Olbia. There are several buildings in excellent condition, which allow both use as a private residence and as a receptive structure. In the main building we find a large covered patio from which you access a large kitchen fully equipped and embellished with a large fireplace. There are also several relaxation areas reserved for conversation, a billiard room, a bar room and a music room where a beautiful grand piano stands out. Four bedrooms and four bathrooms complete the construction. The materials used are of absolute value: granite, juniper, wrought iron, Spanish terracotta and handcrafted ceramics.

In the manor house we find a large kitchen with fireplace, a living area and three double bedrooms with as many bathrooms. The materials used are the same as in the main construction. The property is completed by six small outbuildings (four two-room apartments and two studios) fully equipped and air-conditioned. Finally, a small jewel represented by a corner of worship where you can gather in prayer, consisting of a small consecrated chapel, dedicated to Saint