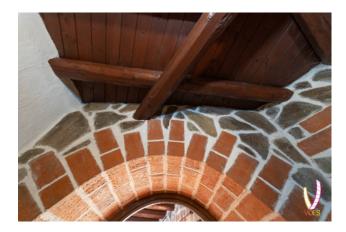

### 1.700 sq.m | Bathrooms: 15 | Bedrooms: 15 | Rooms: 22

The property is immersed in a centuries-old forest of about 100,000 square meters, embellished with waterfalls and a natural pond, a few minutes from the city of Olbia. There are several buildings in excellent condition, which allow both use as a private residence and as a receptive structure. In the main building we find a large covered patio from which you access a large kitchen fully equipped and embellished with a large fireplace. There are also several relaxation areas reserved for conversation, a billiard room, a bar room and a music room where a beautiful grand piano stands out. Four bedrooms and four bathrooms complete the construction. The materials used are of absolute value: granite, juniper, wrought iron, Spanish terracotta and handcrafted ceramics.