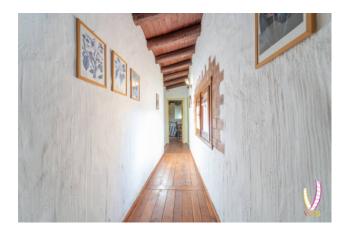

### 1.700 sq.m | Bathrooms: 15 | Bedrooms: 15 | Rooms: 22

The property is immersed in a centuries-old forest of about 100,000 square meters, embellished with waterfalls and a natural pond, a few minutes from the city of Olbia. There are several buildings in excellent condition, which allow both use as a private residence and as a receptive structure. In the main building we find a large covered patio from which you access a large kitchen fully equipped and embellished with a large fireplace. There are also several relaxation areas reserved for conversation, a billiard room, a bar room and a music room where a beautiful grand piano stands out. Four bedrooms and four bathrooms complete the construction. The materials used are of absolute value: granite, juniper, wrought iron, Spanish terracotta and handcrafted ceramics.

In the manor house we find a large kitchen with fireplace, a living area and three double bedrooms with as many bathrooms. The materials used are the same as in the main construction. The property is completed by six small outbuildings (four two-room apartments and two studios) fully equipped and air-conditioned. Finally, a small jewel represented by a corner of worship where you can gather in prayer, consisting of a small consecrated chapel, dedicated to Saint