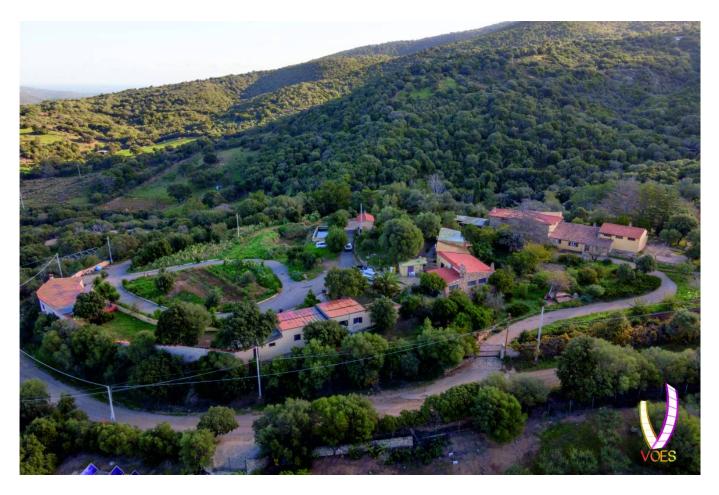

### 1.700 sq.m | Bathrooms: 15 | Bedrooms: 15 | Rooms: 22

The property is immersed in a centuries-old forest of about 100,000 square meters, embellished with waterfalls and a natural pond, a few minutes from the city of Olbia. There are several buildings in excellent condition, which allow both use as a private residence and as a receptive structure. In the main building we find a large covered patio from which you access a large kitchen fully equipped and embellished with a large fireplace. There are also several relaxation areas reserved for conversation, a billiard room, a bar room and a music room where a beautiful grand piano stands out. Four bedrooms and four bathrooms complete the construction. The materials used are of absolute value: granite, juniper, wrought iron, Spanish terracotta and handcrafted ceramics.

In the manor house we find a large kitchen with fireplace, a living area and three double bedrooms with as many bathrooms. The materials used are the same as in the main construction. The property is completed by six small outbuildings (four two-room apartments and two studios) fully equipped and air-conditioned. Finally, a small jewel represented by a corner of worship where you can gather in prayer, consisting of a small consecrated chapel, dedicated to Saint