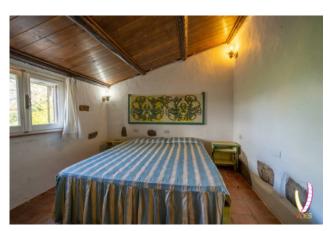

### 1.700 sq.m | Bathrooms: 15 | Bedrooms: 15 | Rooms: 22

The property is immersed in a centuries-old forest of about 100,000 square meters, embellished with waterfalls and a natural pond, a few minutes from the city of Olbia. There are several buildings in excellent condition, which allow both use as a private residence and as a receptive structure. In the main building we find a large covered patio from which you access a large kitchen fully equipped and embellished with a large fireplace. There are also several relaxation areas reserved for conversation, a billiard room, a bar room and a music room where a beautiful grand piano stands out. Four bedrooms and four bathrooms complete the construction. The materials used are of absolute value: granite, juniper, wrought iron, Spanish terracotta and handcrafted ceramics.

In the manor house we find a large kitchen with fireplace, a living area and three double bedrooms with as many bathrooms. The materials used are the same as in the main construction. The property is completed by six small outbuildings (four two-room apartments and two studios) fully equipped and air-conditioned. Finally, a small jewel represented by a corner of worship where you can gather in prayer, consisting of a small consecrated chapel, dedicated to Saint