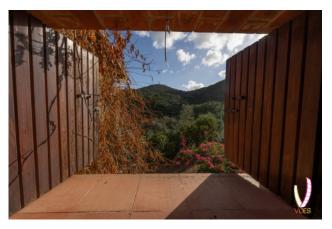

### 1.700 sq.m | Bathrooms: 15 | Bedrooms: 15 | Rooms: 22

The property is immersed in a centuries-old forest of about 100,000 square meters, embellished with waterfalls and a natural pond, a few minutes from the city of Olbia. There are several buildings in excellent condition, which allow both use as a private residence and as a receptive structure. In the main building we find a large covered patio from which you access a large kitchen fully equipped and embellished with a large fireplace. There are also several relaxation areas reserved for conversation, a billiard room, a bar room and a music room where a beautiful grand piano stands out. Four bedrooms and four bathrooms complete the construction. The materials used are of absolute value: granite, juniper, wrought iron, Spanish terracotta and handcrafted ceramics.