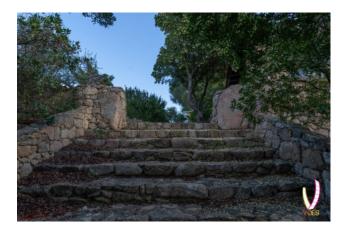

### 1.700 sq.m | Bathrooms: 15 | Bedrooms: 15 | Rooms: 22

The property is immersed in a centuries-old forest of about 100,000 square meters, embellished with waterfalls and a natural pond, a few minutes from the city of Olbia. There are several buildings in excellent condition, which allow both use as a private residence and as a receptive structure. In the main building we find a large covered patio from which you access a large kitchen fully equipped and embellished with a large fireplace. There are also several relaxation areas reserved for conversation, a billiard room, a bar room and a music room where a beautiful grand piano stands out. Four bedrooms and four bathrooms complete the construction. The materials used are of absolute value: granite, juniper, wrought iron, Spanish terracotta and handcrafted ceramics.