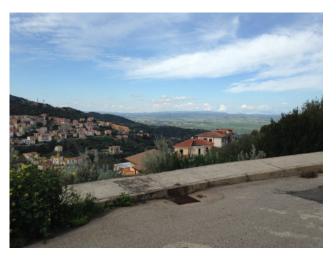

## 378 sq.m

OZIERI - We offer for sale in the Palatu area a building plot with a project of 378 square meters. The land enjoys a wonderful exposure and excellent access, located in a very quiet and panoramic residential area surrounded by residential houses.

The town center, where most of the main services are located, is within walking distance and is about 500 meters away.

The land in question falls under the PRG in an area designated as residential expansion Zone C.