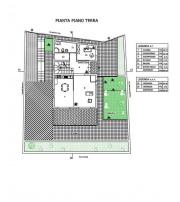

The building potential of the plot allows for the construction of a single-family building on three levels, totaling approximately 215 square meters, consisting of a basement, ground floor, and first floor, in addition to verandas, balconies, and a garden. (The indicated areas are net).