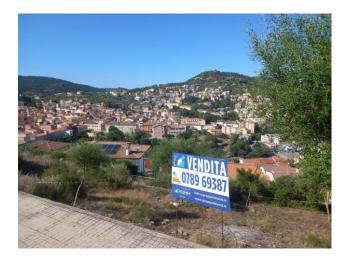

## 378 sq.m

OZIERI - We offer for sale in the Palatu area a building plot with a project of 378 square meters. The land enjoys a wonderful exposure and excellent access, located in a very quiet and panoramic residential area surrounded by residential houses.

The town center, where most of the main services are located, is within walking distance and is about 500 meters away.

The land in question falls under the PRG in an area designated as residential expansion Zone C.