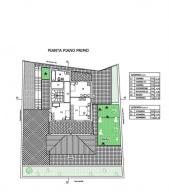

The building potential of the plot allows for the construction of a single-family building on three levels, totaling approximately 215 square meters, consisting of a basement, ground floor, and first floor, in addition to verandas, balconies, and a garden. (The indicated areas are net).