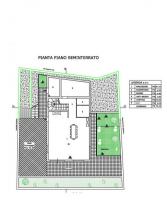

The building potential of the plot allows for the construction of a single-family building on three levels, totaling approximately 215 square meters, consisting of a basement, ground floor, and first floor, in addition to verandas, balconies, and a garden. (The indicated areas are net).