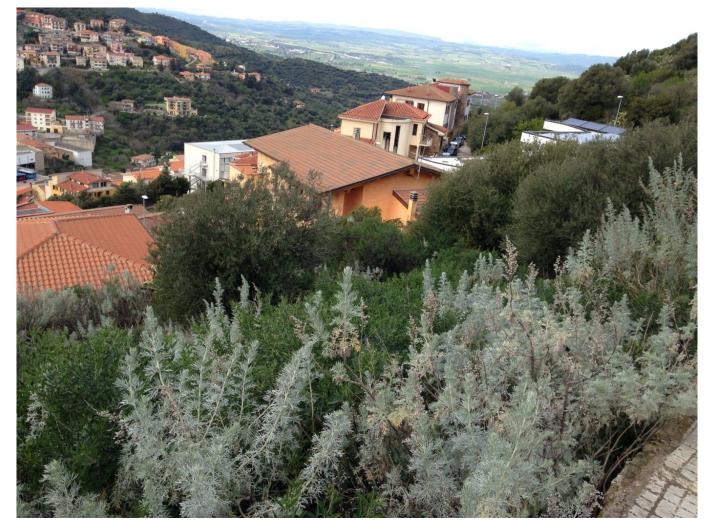

## 378 sq.m

OZIERI - We offer for sale in the Palatu area a building plot with a project of 378 square meters. The land enjoys a wonderful exposure and excellent access, located in a very quiet and panoramic residential area surrounded by residential houses.

The town center, where most of the main services are located, is within walking distance and is about 500 meters away.

The land in question falls under the PRG in an area designated as residential expansion Zone C.

The building potential of the plot allows for the construction of a single-family building on three levels, totaling approximately 215 square meters, consisting of a basement, ground floor, and first floor, in addition to verandas, balconies, and a garden. (The indicated areas are net).