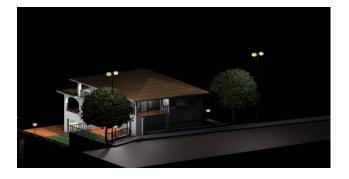

The building potential of the plot allows for the construction of a single-family building on three levels, totaling approximately 215 square meters, consisting of a basement, ground floor, and first floor, in addition to verandas, balconies, and a garden. (The indicated areas are net).