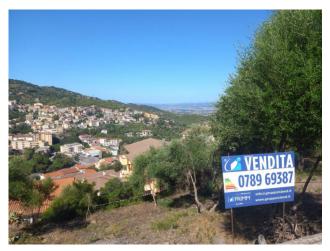

## 378 sq.m

OZIERI - We offer for sale in the Palatu area a building plot with a project of 378 square meters. The land enjoys a wonderful exposure and excellent access, located in a very quiet and panoramic residential area surrounded by residential houses.

The town center, where most of the main services are located, is within walking distance and is about 500 meters away.

The land in question falls under the PRG in an area designated as residential expansion Zone C.

The building potential of the plot allows for the construction of a single-family building on three levels, totaling approximately 215 square meters, consisting of a basement, ground floor, and first floor, in addition to verandas, balconies, and a garden. (The indicated areas are net).