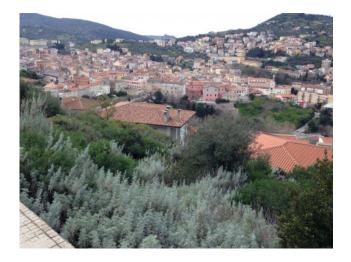

## 378 sq.m

OZIERI - We offer for sale in the Palatu area a building plot with a project of 378 square meters. The land enjoys a wonderful exposure and excellent access, located in a very quiet and panoramic residential area surrounded by residential houses.

The town center, where most of the main services are located, is within walking distance and is about 500 meters away.

The land in question falls under the PRG in an area designated as residential expansion Zone C.

The building potential of the plot allows for the construction of a single-family building on three levels, totaling approximately 215 square meters, consisting of a basement, ground floor, and first floor, in addition to verandas, balconies, and a garden. (The indicated areas are net).