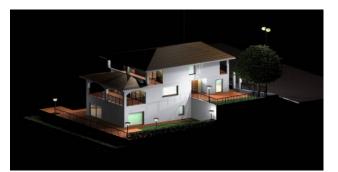

The building potential of the plot allows for the construction of a single-family building on three levels, totaling approximately 215 square meters, consisting of a basement, ground floor, and first floor, in addition to verandas, balconies, and a garden. (The indicated areas are net).