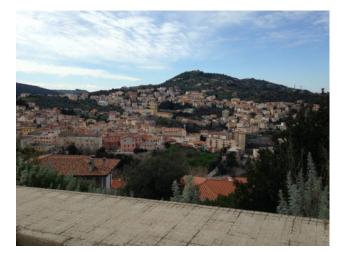

## 378 sq.m

OZIERI - We offer for sale in the Palatu area a building plot with a project of 378 square meters. The land enjoys a wonderful exposure and excellent access, located in a very quiet and panoramic residential area surrounded by residential houses.

The town center, where most of the main services are located, is within walking distance and is about 500 meters away.

The land in question falls under the PRG in an area designated as residential expansion Zone C.