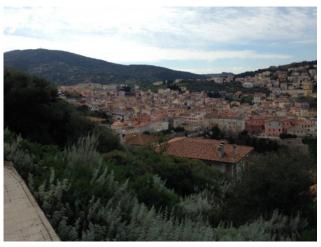

## 378 sq.m

OZIERI - We offer for sale in the Palatu area a building plot with a project of 378 square meters. The land enjoys a wonderful exposure and excellent access, located in a very quiet and panoramic residential area surrounded by residential houses.

The town center, where most of the main services are located, is within walking distance and is about 500 meters away.

The land in question falls under the PRG in an area designated as residential expansion Zone C.