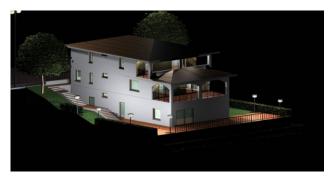

The building potential of the plot allows for the construction of a single-family building on three levels, totaling approximately 215 square meters, consisting of a basement, ground floor, and first floor, in addition to verandas, balconies, and a garden. (The indicated areas are net).