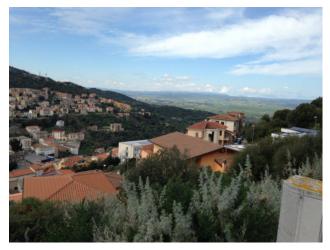

## 378 sq.m

OZIERI - We offer for sale in the Palatu area a building plot with a project of 378 square meters. The land enjoys a wonderful exposure and excellent access, located in a very quiet and panoramic residential area surrounded by residential houses.

The town center, where most of the main services are located, is within walking distance and is about 500 meters away.

The land in question falls under the PRG in an area designated as residential expansion Zone C.

The building potential of the plot allows for the construction of a single-family building on three levels, totaling approximately 215 square meters, consisting of a basement, ground floor, and first floor, in addition to verandas, balconies, and a garden. (The indicated areas are net).